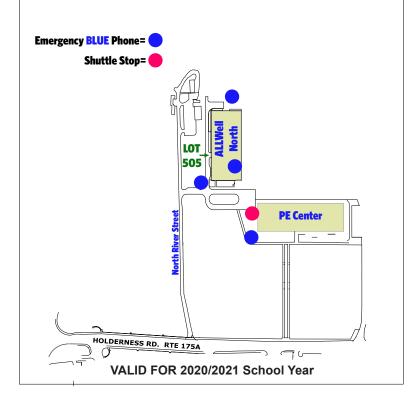

ked in ALLWell Garage parking only. Please hang this placard permit on the rearview mirror or placed on the dashboard with (opposite side up) so placard number is viewable through the windshield.

Contact University Police at (603) 535-2330 if your permit is lost or stolen.

Replacement cost of this permit is the face value.

Utilize the NEXTBus Application to view current shuttle location while in operation. Link for the PSU Shuttle Route: https://campus.plymouth.edu/police/shuttle-service/

Please sign up for snow plowing alerts at https://campus.plymouth.edu/physical-plant/campus-informa-

tion/parking-information/parking-lot-maintenance-schedule/

Failure to move your car for a snow plowing/flood event is \$150.00 fine towing included.

## A map of your authorized parking area below: