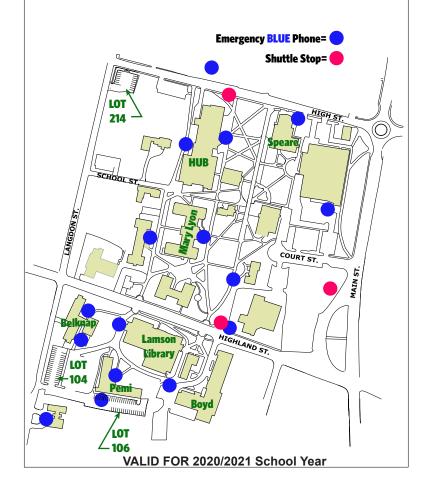

uter

Please sign up for Emergency Text Alerts to keep informed of emergency situations.

## https://www.plymouth.edu/webapp/interrupt/

Please be sure your car is locked at all times while parked and unattended. This placard authorizes this vehicle to be parked in Commuter parking only. Please hang this placard permit on the rearview mirror or placed on the dashboard with (opposite side up) so placard number is viewable through the windshield.

Contact University Police at (603) 535-2330 if your permit is lost or stolen. Replacement cost of this permit is the face value.

Utilize the NEXTBus Application to view current shuttle location while in operation.

Link for the PSU Shuttle Route: https://campus.plymouth.edu/police/shuttle-service/

## A map of your authorized parking area below: