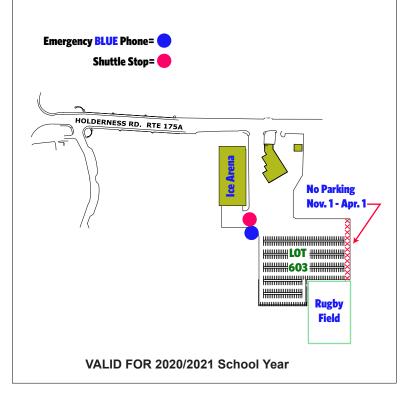

in Lot 603/Ice Arena parking only. Please hang this placard permit on the rearview mirror or placed on the dashboard with (opposite side up) so placard number is viewable through the windshield.

Contact University Police at (603) 535-2330 if your permit is lost or stolen.

Replacement cost of this permit is the face value.

Utilize the NEXTBus Application to view current shuttle location while in operation. Link for the PSU Shuttle Route: https://campus.plymouth.edu/police/shuttle-service/

Please sign up for snow plowing alerts at https://campus.plymouth.edu/physical-plant/campus-informa-

tion/parking-information/parking-lot-maintenance-schedule/

Failure to move your car for a snow plowing/flood event is \$150.00 fine towing included.

## A map of your authorized parking area below: