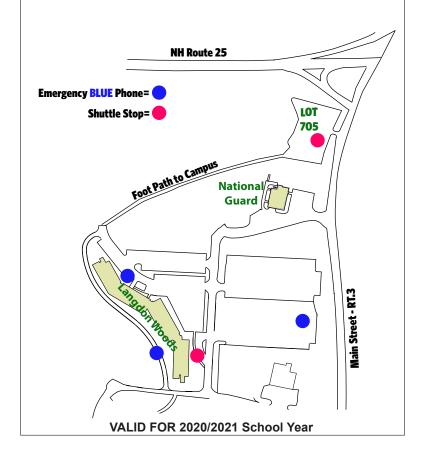

## North Lot 705

Please sign up for Emergency Text Alerts to keep informed of emergency situations. https://www.plymouth.edu/webapp/interrupt/

Please be sure your car is locked at all times while parked and unattended.

Contact University Police at (603) 535-2330 if your permit is lost or stolen.

Replacement cost of this permit is the face value.

included.

Utilize the NEXTBus Application to view current shuttle location while in operation. Link for the PSU Shuttle Route: https://campus.plymouth.edu/police/shuttle-service/Please sign up for snow plowing alerts at https://campus.plymouth.edu/physical-plant/campus-information/parking-information/parking-lot-maintenance-schedule/Failure to move your car for a snow plowing/flood event is \$150.00 fine towing

## A map of your authorized parking area below: