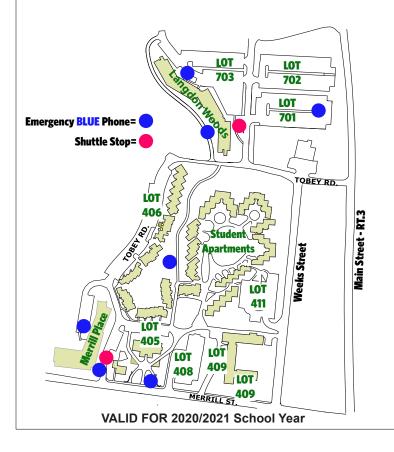

Utilize the NEXTBus Application to view current shuttle location while in operation. Link for the PSU Shuttle Route: https://campus.plymouth.edu/police/shuttle-service/
Please sign up for snow plowing alerts at https://campus.plymouth.edu/physical-plant/campus-information/parking-information/parking-lot-maintenance-schedule/

## A map of your authorized parking area below: