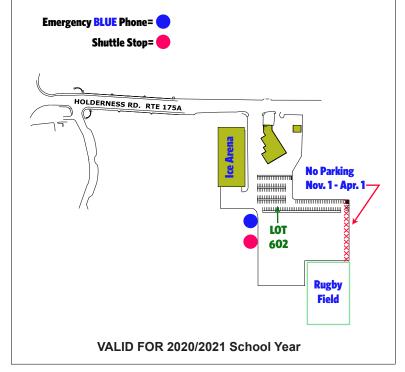

Utilize the NEXTBus Application to view current shuttle location while in operation.

Link for the PSU Shuttle Route: https://campus.plymouth.edu/police/shuttle-service/

A map of your authorized parking area below: